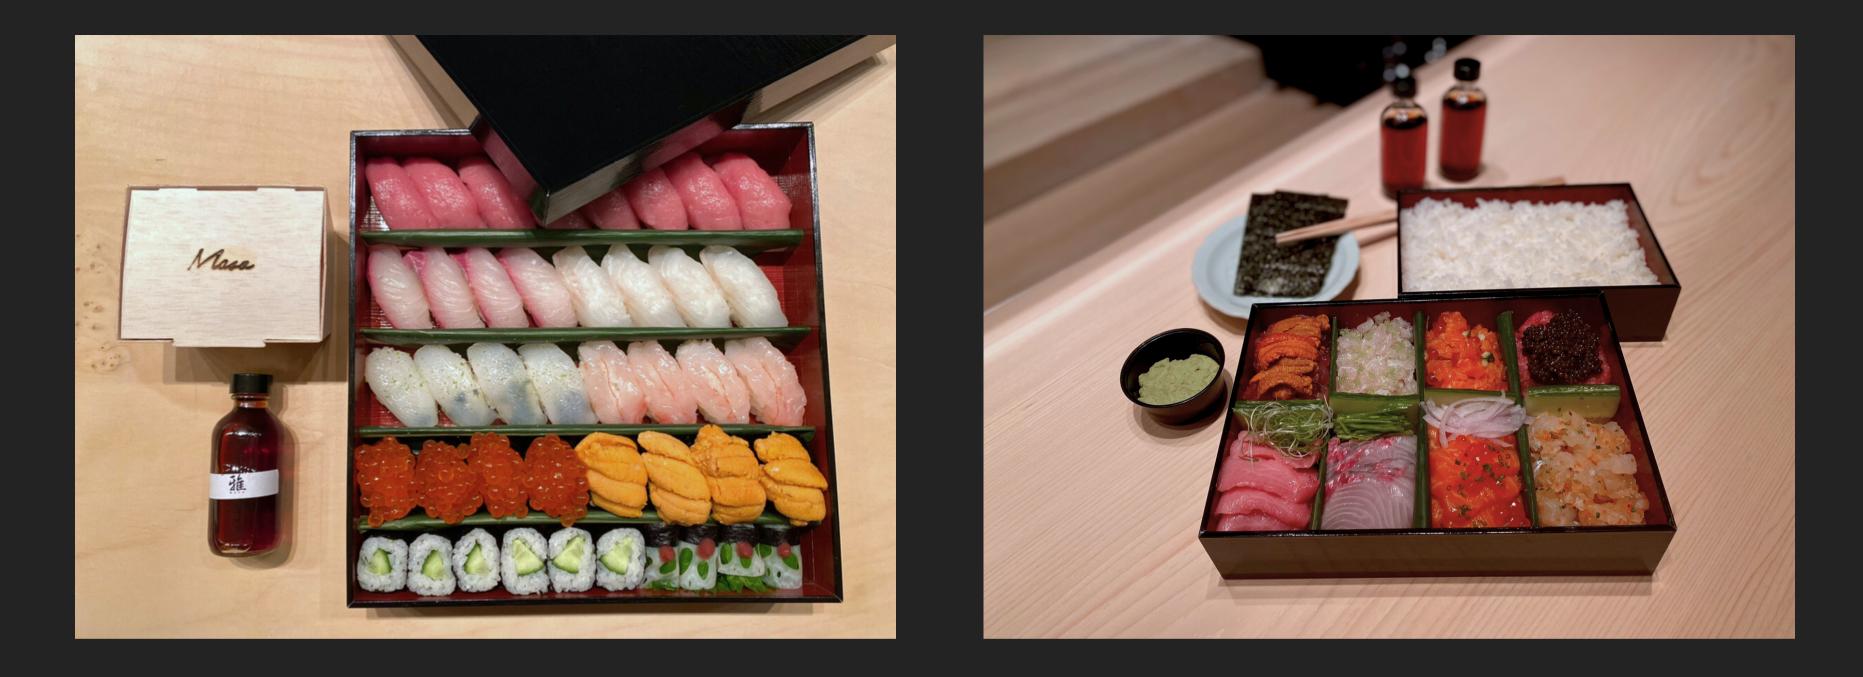

#### OMAKASE

Seated Masa Omakase in the privacy of your home.

FAMILY STYLE MEAL Seated or buffet style offerings from our à la carte menu

Temaki and Sushi boxes are available to go FOR PICK UP OR DELIVERY.

IDEAL FOR CORPORATE CATERING, THANK YOU GIFTING OR A DELICIOUS MEAL AT HOME.

# PAST Events