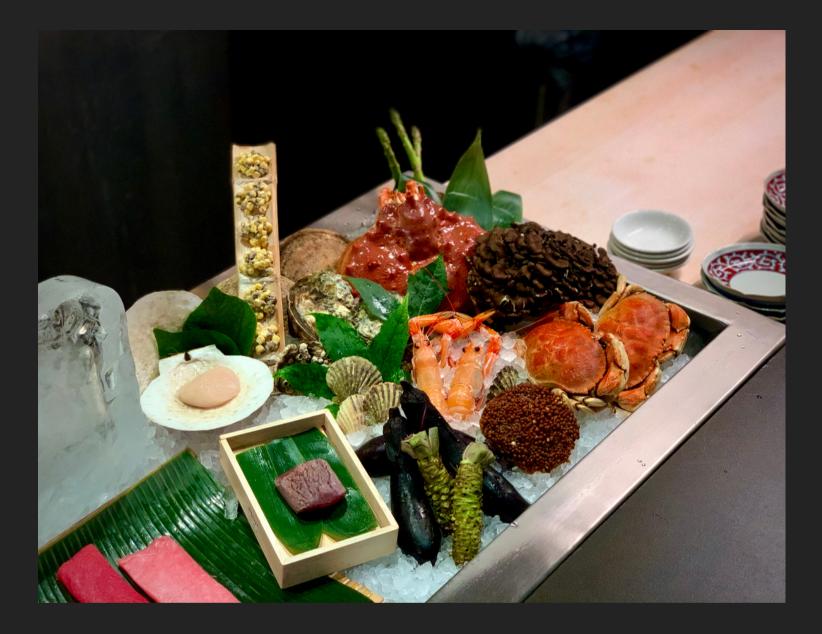

#### OMAKASE

Seated Masa Omakase in the privacy of your home.

FAMILY STYLE MEAL Seated or buffet style offerings from our à la carte menu

Temaki and Sushi boxes are available to go FOR PICK UP OR DELIVERY.

# PAST Events